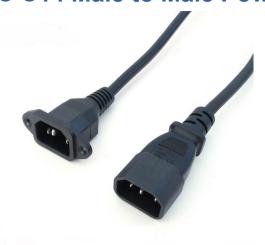

## **IEC C14 Male to Male Power Panel Mount Cable**

**Description:** 

FARSINCE High Quality IEC C14 Male to Male Power Panel Mount Cable is perfect for combining two C14 cables to achieve connectivity through a panel. Used for power cords of computers, servers, routers, switches, monitors, etc.

IEC C14 Power Panel Mount Cable is rated at 10 A, 250 V, make sure the device using this adapter is powered at the voltage provided to avoid damage. One of the C14 connectors has screw holes for attachment to a housing or panel.

## **Specification:**

- Connector 1: IEC C14 male with screw hole
- Connector 2: IEC C14 male
- Nickel plated contact, Nickel plated shell
- Cable Conductor: Bare Copper
- Outer Diameter: 6.8mm
- Jacket: PVC
- Housing: Injection molding
- Rated power is 10A/250V
- Compliant: RoHS, REACH